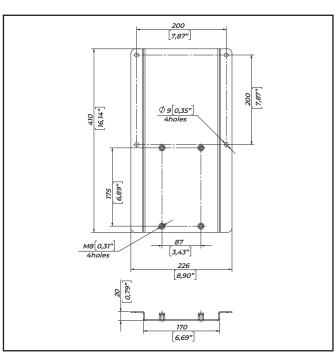

#### **SPECIFICATIONS:**

| Functions                           | adapter                                                                                     |
|-------------------------------------|---------------------------------------------------------------------------------------------|
| Mounting holes                      | VESA 200x200                                                                                |
| Holes on the plate                  | 4 holes 175 x 87 mm<br>(6,89" x 3,43" pattern)                                              |
| Load limit                          | 45 kg                                                                                       |
| Design factor                       | 7:1 ratio                                                                                   |
| Color                               | Black                                                                                       |
| Dimensions                          | 226 x 410 x 20 mm /<br>8,90" x 16,14" x 0,79"                                               |
| Net weight                          | 1,66 kg / 3,66 lbs                                                                          |
| Compability by ASCENDO loudspeakers | The12 PRO PASSIVE,<br>The12 BE PRO PASSIVE,<br>The12 PRO ACTIVE,<br>The12 BE PRO ACTIVE EXT |